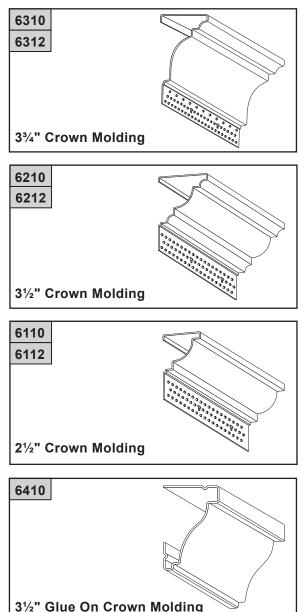

## SUBMITTAL SHEET

| Available Sizes & Lengths |        |         |
|---------------------------|--------|---------|
| Stock #                   | Length | Pcs/Box |
| 6310                      | 10'    | 8       |
| 6312                      | 12'    | 8       |
| 6210                      | 10'    | 8       |
| 6212                      | 12'    | 8       |
| 6110                      | 10'    | 15      |
| 6112                      | 12'    | 15      |
| 6410                      | 10'    | 8       |

## **Product(s): Crown Moldings**

**Description:** Trim-Tex Crown Moldings are available in a variety of decorative shapes. These decorative trims add style and elegance to your interior finishes while eliminating expensive callbacks and time consuming coping.