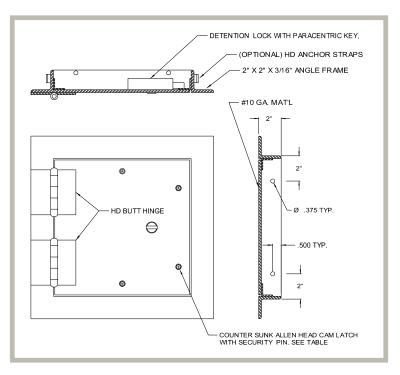

#### **Product Features**

- 10 Gauge Door
- Security butt hinges are surface welded to the door and frame
- A detention type deadbolt lock with paracentric key is standard

# SD-6000 Access Door Specifications:

Door / Door Frame: Door 10 gauge (.134) plate & frame is 2x2x3/16 angle, flush to edge of frame. Mounting frame to have anchor straps
Hinge: Heavy duty butt hinges, welded to door and frame
Standard Latch: Detention type deadbolt lock with paracentric key
Optional Latches/Locks: Tamperproof security cam latches, cylinder lock and key. When master keying is required, doors can be prepared for rim or mortise cylinder locks