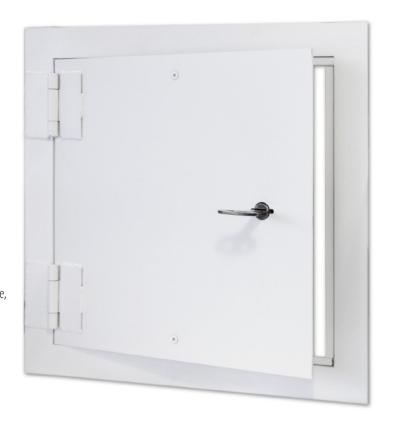

# **SECURITY DOORS**Heavy Security Access Door

## **Application**

- Installation ideal for prisons, correctional facilities, housing projects etc.
- Heavy duty access door designed for use in high security areas

#### **Product Features**

- 10 Gauge Door
- Security butt hinges are surface welded to the door and frame
- A detention type deadbolt lock with paracentric key is standard