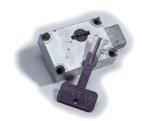

#### **Product Features**

- 10 Gauge Door
- Security butt hinges are surface welded to the door and frame
- A detention type deadbolt lock with paracentric key is standard

# SD-6000 Access Door Specifications:

Door / Door Frame: Door 10 gauge (.134) plate & frame is 2x2x3/16 angle, flush to edge of frame. Mounting frame to have anchor straps
Hinge: Heavy duty butt hinges, welded to door and frame
Standard Latch: Detention type deadbolt lock with paracentric key
Optional Latches/Locks: Tamperproof security cam latches, cylinder lock and key. When master keying is required, doors can be prepared for rim or mortise cylinder locks

Wall or ceiling opening is normal door size plus +5/8" (16mm) For detailed specifications see submittal sheet

Detention Lock with Paracentric Key