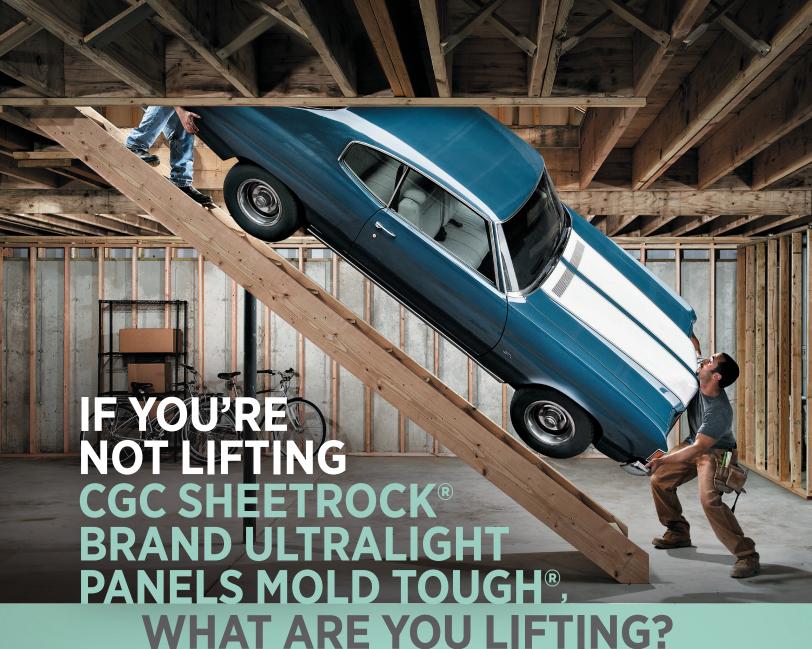

### INTRODUCING THE FIRST LIGHTWEIGHT 1/2" WATER AND MOULD-RESISTANT GYPSUM PANEL.

### **CGC Sheetrock® Brand UltraLight Panels Mold Tough®**

- Up to 20% lighter than competitive water and mould-resistant panels
- Meets or exceeds all ASTM C1396 criteria for mould-resistant gypsum drywall panels
- Scores, snaps, installs and finishes just like standard drywall
- Ideal for bathrooms, basements and garages

**Another first from CGC, The Leader in Lightweight Innovation™.** 