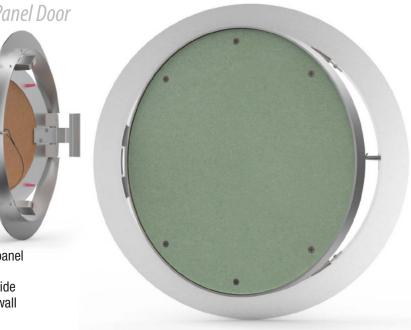

## **DW-5058R**

Recessed Access Door, Drywall (Round) Panel Door

## **Product Features**

- Designed to accommodate 5/8" drywall.
- · Standard with a touch latch feature

Material: aluminum extrusion with 5/8" drywall in door panel Door: .080" aluminum extrusion

Door Frame: .080" aluminum extrusion recessed to provide similar edge to drywall bead to allow for finishing of wall or ceiling surface.

Hinge: Hinge allows door panel to open to 90 degrees, and also allows for door panel to be removed from frame. Safety chain installed on door & frame for safety.

Standard Latch: Concealed Touch Latches