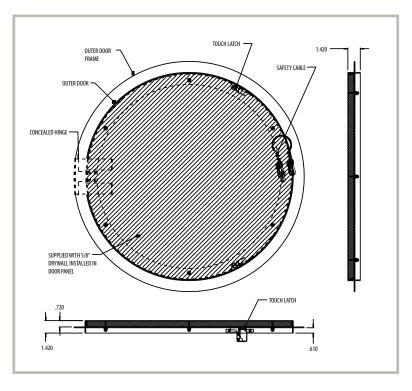

## **Product Features**

- Designed to accommodate 5/8" drywall.
- · Standard with a touch latch feature

Material: aluminum extrusion with 5/8" drywall in door panel Door: .080" aluminum extrusion

Door Frame: .080" aluminum extrusion recessed to provide similar edge to drywall bead to allow for finishing of wall or ceiling surface.

Hinge: Hinge allows door panel to open to 90 degrees, and also allows for door panel to be removed from frame. Safety chain installed on door & frame for safety.

Standard Latch: Concealed Touch Latches

Optional Latches/Locks: Screwdriver operated cam latch, allen head cam latch, spanner head cam latch, cylinder lock & key.

Finish: Mill Finish. Drywall is ready to be finished to match surrounding wall or ceiling surface.