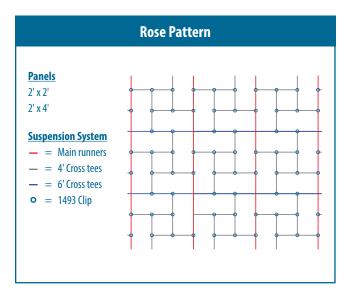

#### CREATE YOUR STAGGERED PATTERN USING THE UNOPPOSED TEE CLIP

The 1493 Unopposed Tee Clip allows for greater flexibility in design using standard Rockfon ceiling components. This results in creative, unique and interesting ceiling layouts, while controlling costs. Taking the place of a cross tee at the intersection of two grid components, the 1493 Clip maintains the connection strength required by the International Building code (IBC). The IBC requires connection strengths of suspension systems' intersections to be a minimum of 180 pounds. The 1493 Unopposed Tee Clip exceeds this requirement, while maintaining compliance with ASTM E580.