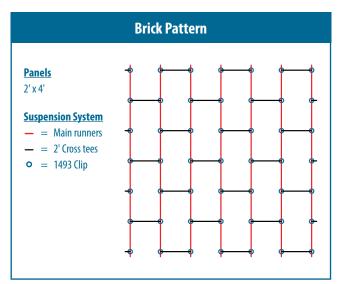

#### CREATE YOUR STAGGERED PATTERN USING THE UNOPPOSED TEE CLIP

The 1493 Unopposed Tee Clip allows for greater flexibility in design using standard Rockfon ceiling components. This results in creative, unique and interesting ceiling layouts, while controlling costs. Taking the place of a cross tee at the intersection of two grid components, the 1493 Clip maintains the connection strength required by the International Building code (IBC). The IBC requires connection strengths of suspension systems' intersections to be a minimum of 180 pounds. The 1493 Unopposed Tee Clip exceeds this requirement, while maintaining compliance with ASTM E580.