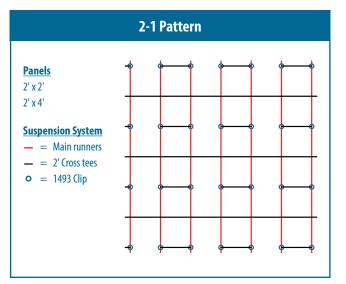

#### CREATE YOUR STAGGERED PATTERN USING THE UNOPPOSED TEE CLIP

The 1493 Unopposed Tee Clip allows for greater flexibility in design using standard Rockfon ceiling components. This results in creative, unique and interesting ceiling layouts, while controlling costs. Taking the place of a cross tee at the intersection of two grid components, the 1493 Clip maintains the connection strength required by the International Building code (IBC). The IBC requires connection strengths of suspension systems' intersections to be a minimum of 180 pounds. The 1493 Unopposed Tee Clip exceeds this requirement, while maintaining compliance with ASTM E580.