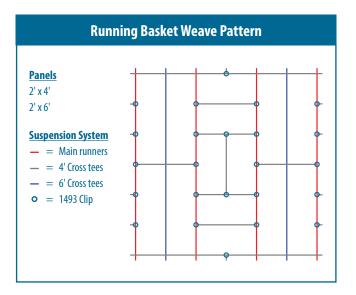

#### CREATE YOUR STAGGERED PATTERN USING THE UNOPPOSED TEE CLIP

The 1493 Unopposed Tee Clip allows for greater flexibility in design using standard Rockfon ceiling components. This results in creative, unique and interesting ceiling layouts, while controlling costs. Taking the place of a cross tee at the intersection of two grid components, the 1493 Clip maintains the connection strength required by the International Building code (IBC). The IBC requires connection strengths of suspension systems' intersections to be a minimum of 180 pounds. The 1493 Unopposed Tee Clip exceeds this requirement, while maintaining compliance with ASTM E580.