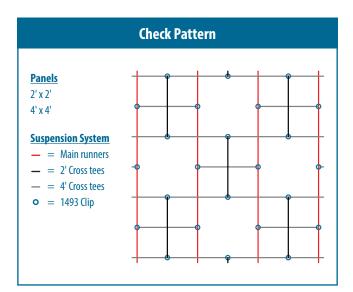

#### CREATE YOUR STAGGERED PATTERN USING THE UNOPPOSED TEE CLIP

The 1493 Unopposed Tee Clip allows for greater flexibility in design using standard Rockfon ceiling components. This results in creative, unique and interesting ceiling layouts, while controlling costs. Taking the place of a cross tee at the intersection of two grid components, the 1493 Clip maintains the connection strength required by the International Building code (IBC). The IBC requires connection strengths of suspension systems' intersections to be a minimum of 180 pounds. The 1493 Unopposed Tee Clip exceeds this requirement, while maintaining compliance with ASTM E580.