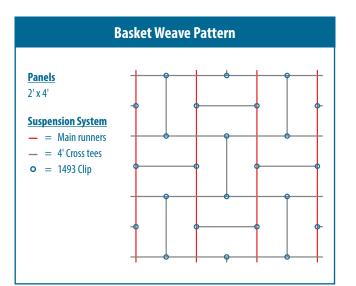

#### CREATE YOUR STAGGERED PATTERN USING THE UNOPPOSED TEE CLIP

The 1493 Unopposed Tee Clip allows for greater flexibility in design using standard Rockfon ceiling components. This results in creative, unique and interesting ceiling layouts, while controlling costs. Taking the place of a cross tee at the intersection of two grid components, the 1493 Clip maintains the connection strength required by the International Building code (IBC). The IBC requires connection strengths of suspension systems' intersections to be a minimum of 180 pounds. The 1493 Unopposed Tee Clip exceeds this requirement, while maintaining compliance with ASTM E580.