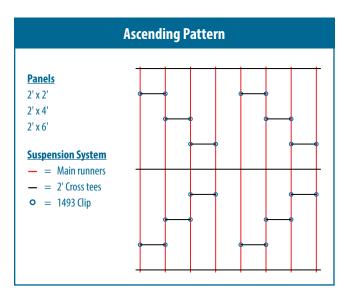

#### CREATE YOUR STAGGERED PATTERN USING THE UNOPPOSED TEE CLIP

The 1493 Unopposed Tee Clip allows for greater flexibility in design using standard Rockfon ceiling components. This results in creative, unique and interesting ceiling layouts, while controlling costs. Taking the place of a cross tee at the intersection of two grid components, the 1493 Clip maintains the connection strength required by the International Building code (IBC). The IBC requires connection strengths of suspension systems' intersections to be a minimum of 180 pounds. The 1493 Unopposed Tee Clip exceeds this requirement, while maintaining compliance with ASTM E580.