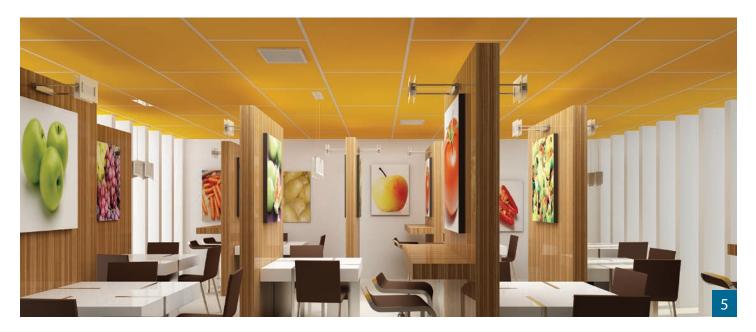

# **Pattern Layouts** Decorative ceilings to create distinctive spaces

Rockfon Alaska® in 2' x 4' SLN Panels Chicago Metallic™ 4000 Tempra™

#### **FRESH IDEAS FOR YOUR SPACE**

Sometimes, a step away from convention can transform a space into a dynamic area to work, discover and thrive. While the standard grid ceiling layout can be best for some applications, a fresh creative approach can help bring new energy to a room. The following drawings are just a few of the layouts that are achievable with Rockfon acoustic stone wool ceiling panels, metal ceiling panels and Chicago Metallic<sup>™</sup> suspension systems.