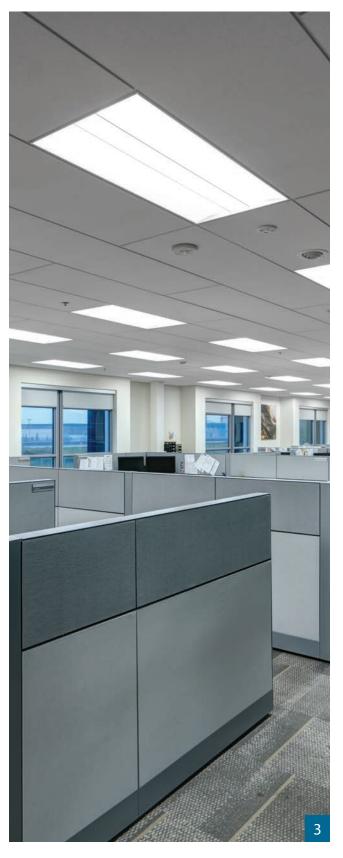

#### **FRESH IDEAS FOR YOUR SPACE**

Sometimes, a step away from convention can transform a space into a dynamic area to work, discover and thrive. While the standard grid ceiling layout can be best for some applications, a fresh creative approach can help bring new energy to a room. The following drawings are just a few of the layouts that are achievable with Rockfon acoustic stone wool ceiling panels, metal ceiling panels and Chicago Metallic<sup>™</sup> suspension systems.