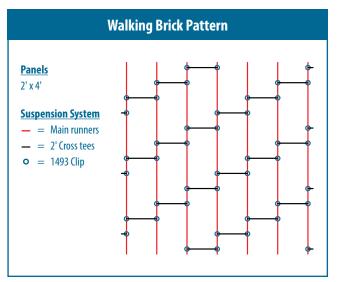

#### CREATE YOUR STAGGERED PATTERN USING THE UNOPPOSED TEE CLIP

The 1493 Unopposed Tee Clip allows for greater flexibility in design using standard Rockfon ceiling components. This results in creative, unique and interesting ceiling layouts, while controlling costs. Taking the place of a cross tee at the intersection of two grid components, the 1493 Clip maintains the connection strength required by the International Building code (IBC). The IBC requires connection strengths of suspension systems' intersections to be a minimum of 180 pounds. The 1493 Unopposed Tee Clip exceeds this requirement, while maintaining compliance with ASTM E580.