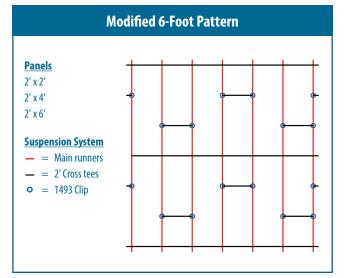

#### CREATE YOUR STAGGERED PATTERN USING THE UNOPPOSED TEE CLIP

The 1493 Unopposed Tee Clip allows for greater flexibility in design using standard Rockfon ceiling components. This results in creative, unique and interesting ceiling layouts, while controlling costs. Taking the place of a cross tee at the intersection of two grid components, the 1493 Clip maintains the connection strength required by the International Building code (IBC). The IBC requires connection strengths of suspension systems' intersections to be a minimum of 180 pounds. The 1493 Unopposed Tee Clip exceeds this requirement, while maintaining compliance with ASTM E580.