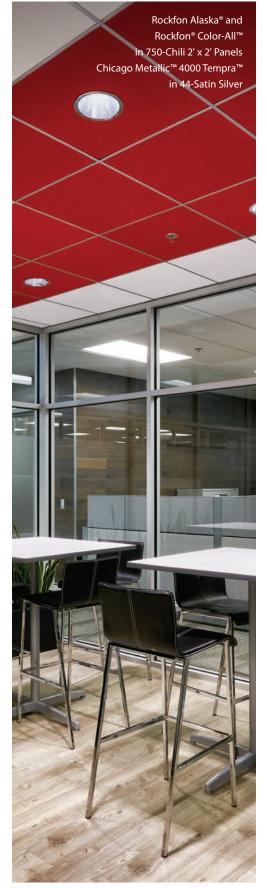

## Creating unique patterns and design can be achieved with standard layouts and Rockfon Color-All<sup>™</sup> panels.

Panel = Acoustic Stone Wool Ceiling Panel | Grid = Suspension Systems | Metal = Specialty Metal Ceilings