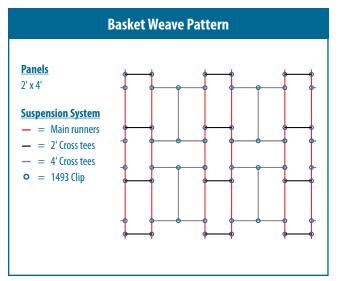

#### CREATE YOUR STAGGERED PATTERN USING THE UNOPPOSED TEE CLIP

The 1493 Unopposed Tee Clip allows for greater flexibility in design using standard Rockfon ceiling components. This results in creative, unique and interesting ceiling layouts, while controlling costs. Taking the place of a cross tee at the intersection of two grid components, the 1493 Clip maintains the connection strength required by the International Building code (IBC). The IBC requires connection strengths of suspension systems' intersections to be a minimum of 180 pounds. The 1493 Unopposed Tee Clip exceeds this requirement, while maintaining compliance with ASTM E580.