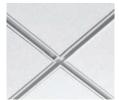

#### CREATE YOUR STAGGERED PATTERN USING THE UNOPPOSED TEE CLIP

The 1493 Unopposed Tee Clip allows for greater flexibility in design using standard Rockfon ceiling components. This results in creative, unique and interesting ceiling layouts, while controlling costs. Taking the place of a cross tee at the intersection of two grid components, the 1493 Clip maintains the connection strength required by the International Building code (IBC). The IBC requires connection strengths of suspension systems' intersections to be a minimum of 180 pounds. The 1493 Unopposed Tee Clip exceeds this requirement, while maintaining compliance with ASTM E580.