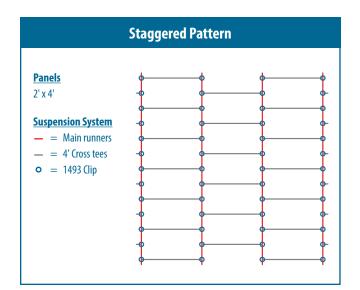

#### CREATE YOUR STAGGERED PATTERN USING THE UNOPPOSED TEE CLIP

The 1493 Unopposed Tee Clip allows for greater flexibility in design using standard Rockfon ceiling components. This results in creative, unique and interesting ceiling layouts, while controlling costs. Taking the place of a cross tee at the intersection of two grid components, the 1493 Clip maintains the connection strength required by the International Building code (IBC). The IBC requires connection strengths of suspension systems' intersections to be a minimum of 180 pounds. The 1493 Unopposed Tee Clip exceeds this requirement, while maintaining compliance with ASTM E580.