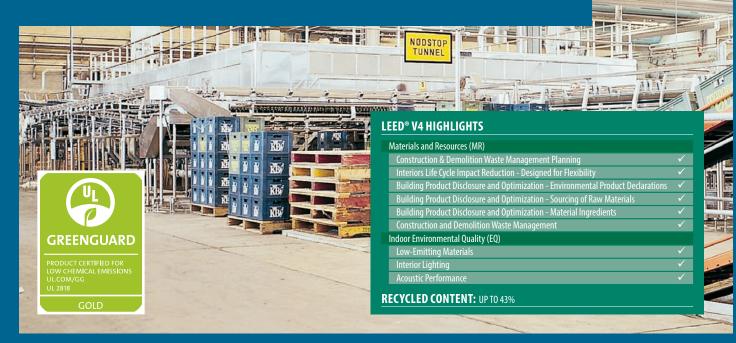

#### **VOC/FORMALDEHYDE EMISSIONS**

All Rockfon stone wool acoustic solutions are GREENGUARD Gold low VOC certified and meet the State of California's Department of Public Health Services Standard Practice for Specification Section 01350 (California Section 01350) for testing chemical emissions.

Selected potential applications: LEED, WELL, CHPS, Green Globes, BREEAM Int. and CALGreen.