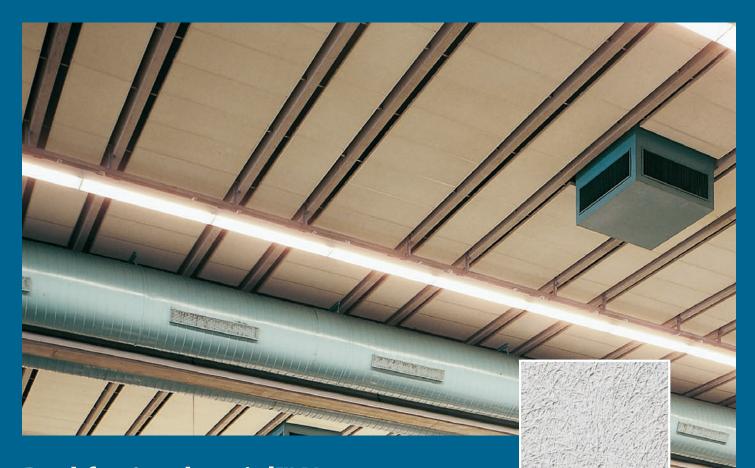

# **Rockfon® Industrial™ Nature**

## **FEATURES & BENEFITS**

- For industrial applications
- Excellent sound absorption (NRC = 1.05)
- High fire performance
- To create a new ceiling or place under an existing one
- Available in white, natural and black finish
- Available in square lay-in

# **APPLICATIONS**

- Light Industry
- Heavy Industry