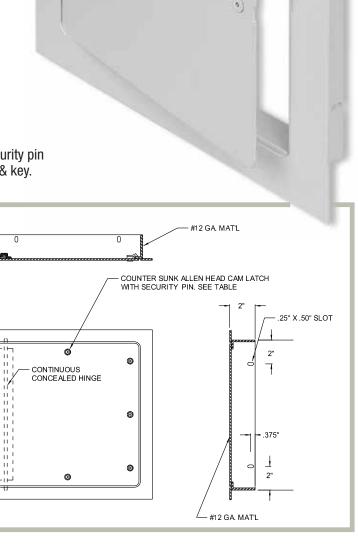

#### **Product Features**

- 12 Gauge door and frame
- A one piece trim flange and continuous concealed hinge
- Door panel features rounded safety corners

### **MS-7000 Access Door Specifications:**

Material: Steel or Stainless Steel

Door / Mounting Frame: 12 gauge door and mounting frame Flush to frame with rounded corners and reinforced panel One piece outer flange welded to mounting frame

Hinge: Continuous, concealed

Standard Latch: Tamper resistant allen head cam latch with security pin

Optional Latches/Locks: Spanner head cam latch, cylinder lock & key.

When master keying is required, doors can be prepared for rim or mortise cylinder locks