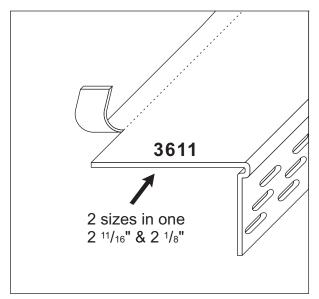

|   | STOCK<br>NUMBER | SIZE              | LENGTH | PCS<br>PER BOX |
|---|-----------------|-------------------|--------|----------------|
| ſ | 3611            | 2 11/16" & 2 1/8" | 10'    | 30             |

## Product(s): Trim-Tex Oversized L Beads

**Description:** Trim-Tex L Beads are designed to finish window returns and other rough drywall ends.

**Advantages:** Made from rust proof, dent resistant PVC to reduce jobsite and handling damage. 3611 is two sizes in one,  $2^{11}/16$ " &  $2^{1}/8$ ". Does not contain cellulose, a potential food source for mold.