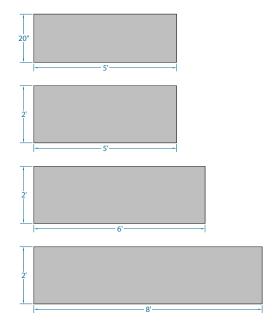

# technicalnote

# **Plank Panels: ROCKFON Acoustical Ceiling Panels**

### What is a Plank Panel?

A plank is any panel that has the longer edge greater than 2 times the shorter edge.

#### **ROCKFON Standard Planks**

20"x5', 2'x5', 2'x6', 2'x8'

#### **Handling Planks**

It is recommended that planks be handled by two installers when moving or installing them into the ceiling plane. A single installer may lift the panel unevenly and cause damage.



# **Installing Planks**

Spacer bars are V-shaped and install quickly by pushing the notch onto the bulb of the suspension components. In addition, spacer bars can be locked in place by driving a screw through the web of the grid in the valley of the spacer bar. Spacer bars provide stabilization to grid components and are especially useful for long cross tees. 1 spacer bar is recommended at the center on 5' long tiles and 2 spacer bars, roughly at the 1/3 points, are recommended for 6' and 8' tiles. Spacer bars are required at locations of penetrations through the tiles, such as can lighting or sprinkler heads.

Spacer bars are available in 2' (826.00H) and 4' (824.00H) versions.









# **Plank Panels: ROCKFON Acoustical Ceiling Panels**

# **Typical Layouts**

When utilizing spacer