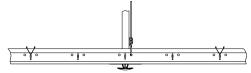

### **Panel Removal**

Due to the spacer bars hanging into the accessible modules, the panel must be removed as shown below. Lifting the panel vertically will cause it to run into the spacer bar and prevent removal.