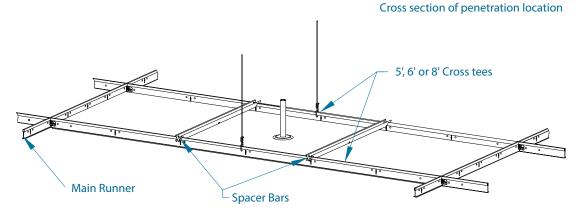

# **Installing Planks**

Spacer bars are V-shaped and install quickly by pushing the notch onto the bulb of the suspension components. In addition, spacer bars can be locked in place by driving a screw through the web of the grid in the valley of the spacer bar. Spacer bars provide stabilization to grid components and are especially useful for long cross tees. 1 spacer bar is recommended at the center on 5' long tiles and 2 spacer bars, roughly at the 1/3 points, are recommended for 6' and 8' tiles. Spacer bars are required at locations of penetrations through the tiles, such as can lighting or sprinkler heads.

# **Typical Layouts**

When utilizing spacer bars, it is recommended to follow a pattern similar to what is outlined below. Adding the spacer bars as shown will add stability while maintaining accessibility to the plenum. Panels without spacer bars will remain accessible from below.