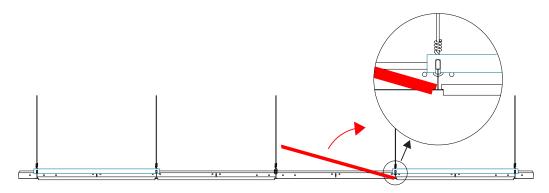

### **Panel Removal**

Due to the spacer bars hanging into the accessible modules, the panel must be removed as shown below. Lifting the panel vertically will cause it to run into the spacer bar and prevent removal.