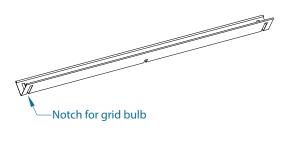

# **Installing Planks**

Spacer bars are V-shaped and install quickly by pushing the notch onto the bulb of the suspension components. In addition, spacer bars can be locked in place by driving a screw through the web of the grid in the valley of the spacer bar. Spacer bars provide stabilization to grid components and are especially useful for long cross tees. 1 spacer bar is recommended at the center on 5' long tiles and 2 spacer bars, roughly at the 1/3 points, are recommended for 6' and 8' tiles. Spacer bars are required at locations of penetrations through the tiles, such as can lighting or sprinkler heads.

Spacer bars are available in 2' (826.00H) and 4' (824.00H) versions.