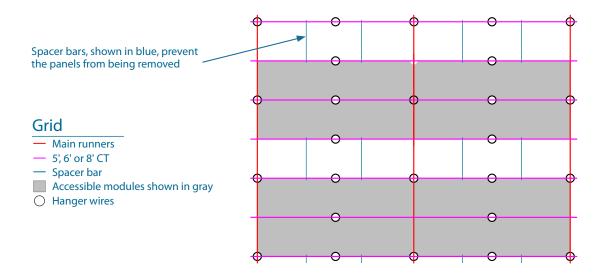

# **Typical Layouts**

When utilizing spacer bars, it is recommended to follow a pattern similar to what is outlined below. Adding the spacer bars as shown will add stability while maintaining accessibility to the plenum. Panels without spacer bars will remain accessible from below.

# **Installing Planks**

Spacer bars are V-shaped and install quickly by pushing the notch onto the bulb of the suspension components. In addition, spacer bars can be locked in place by driving a screw through the web of the grid in the valley of the spacer bar. Spacer bars provide stabilization to grid components and are especially useful for long cross tees. 1 spacer bar is recommended at the center on 5' long tiles and 2 spacer bars, roughly at the 1/3 points, are recommended for 6' and 8' tiles. Spacer bars are required at locations of penetrations through the tiles, such as can lighting or sprinkler heads.

Spacer bars are available in 2' (826.00H) and 4' (824.00H) versions.