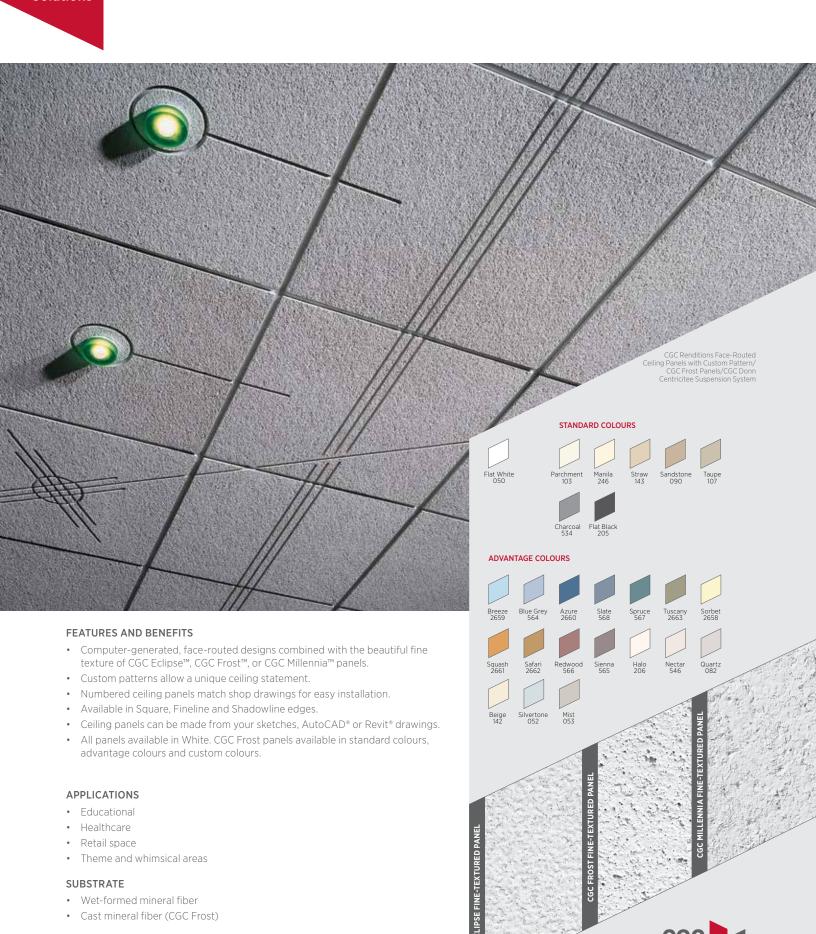

### COMPANY WEBSITE

for detailed sustainability information, as well as the MOST UP-TO-DATE TECHNICAL INFORMATION, all available at cgcdesignstudio.com

SEE LEED REPORT TOOL

| Class   | Colour <sup>2</sup>                                                                                                               | Typical<br>Sizes | Available Panels and Edges |    |     |     |    |     |
|---------|-----------------------------------------------------------------------------------------------------------------------------------|------------------|----------------------------|----|-----|-----|----|-----|
| Class A | All panels available in<br>White. CGC Frost™ panels<br>available in standard<br>colours, advantage colours<br>and custom colours. | 2' x 2'          |                            | SQ | SLT | SLB | FL | FLB |
|         |                                                                                                                                   |                  | CGC Eclipse™               | •  | •   | _   | •  | _   |
|         |                                                                                                                                   |                  | CGC Frost                  | _  | _   | •   | •  | •   |
|         |                                                                                                                                   |                  | CGC Millennia™             | •  | •   | _   | _  | •   |