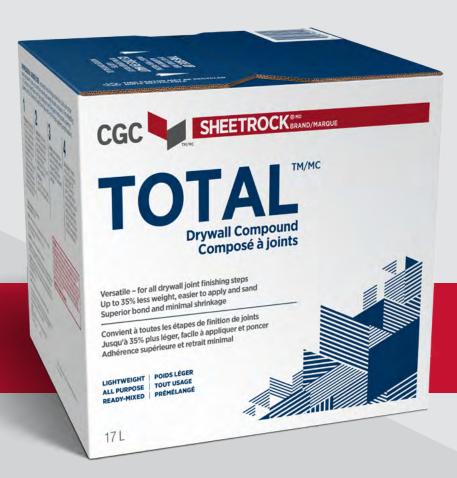

## **INTRODUCING NEW CGC SHEETROCK® BRAND TOTAL™ DRYWALL COMPOUND**

## The TOTAL finishing solution.

- Versatile for all drywall joint finishing steps
  - Up to 35% less weight, easier to apply and sand
    - Superior bond and minimal shrinkage

Look for this new packaging design rolling out on all CGC products soon!

CGC Sheetrock® Total™ is the newest product in our line of high quality lightweight drywall compounds that meet all commercial or residential project needs.

DRYWALL COMPOUND

EXCELLENT BOND FOR TAPING LOW SHRINKAGE / SANDS EASIL