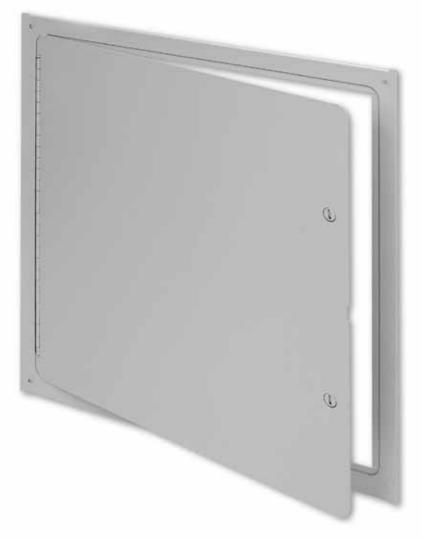

# **CATEGORY**Fully Gasketed Access Door

## Application

 An innovative surface mounted access door for all types of walls and ceilings

#### **Product Features**

- An exposed continuous piano hinge allows the door panel to open to 175 degrees
- There is no frame to extend into the wall or ceiling
- Perfect for access to odd size openings

#### SF-2000 Access Door Specifications:

**Door / Door Frame:** Steel: 16 gauge, flush to frame with rounded safety corners and a one piece outer flange Frame is one piece outer flange

**Hinge:** Exposed continuous piano hinge