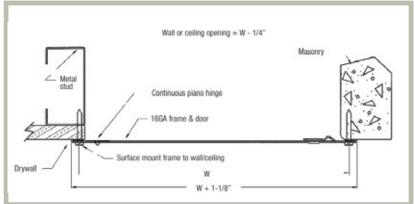

Wall opening is normal door size minus - 1/4" (6 mm) For detailed specifications see submittal sheet