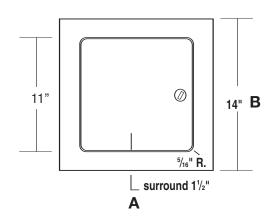

## **ELEVATION**

#### **CONSTRUCTION FEATURES:**

**Door and Trim:** 16 ga. steel. Trim being 1-1/2" wide. **Return Frame:** 16 ga. steel having a depth of 1-1/4".

**Hinge:** One piece hidden pivot rod hinge.

Latches: Flush, stainless steel cam operated with screwdriver. Latches are positioned expected bings as well as top and bottom as larger sizes.

tioned opposite hinge as well as top and bottom on larger sizes.

**Finish:** Electrostatically applied baked grey enamel coat over rust-inhibiting phosphate treated steel. This coating can be used as a finish or as a prime coating