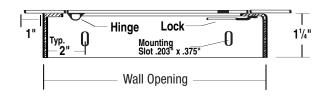

## **SECTION DETAIL**

#### **CONSTRUCTION FEATURES:**

**Door and Trim:** 16 ga. steel. Trim being 1-1/2" wide. **Return Frame:** 16 ga. steel having a depth of 1-1/4".

**Hinge:** One piece hidden pivot rod hinge.

Latches: Flush, stainless steel cam operated with screwdriver. Latches are positioned expected bings as well as top and bottom as larger sizes.

tioned opposite hinge as well as top and bottom on larger sizes.

**Finish:** Electrostatically applied baked grey enamel coat over rust-inhibiting phosphate treated steel. This coating can be used as a finish or as a prime coating